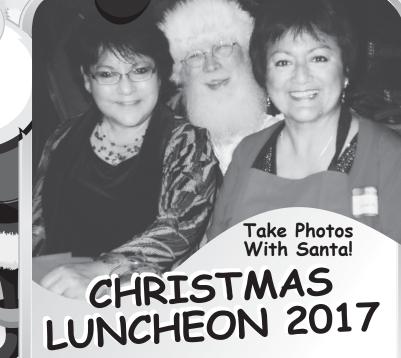

Don't Miss the Fun!

- Visit With Friends
- Door Prizes
- Raffles!
- Toys for Tots Drive
- Food Drive for Marjaree Mason Center

Thursday, December 7, 2017 Check-in 10 a.m. • Luncheon served at 11:30 a.m. Pardini's – 2257 W. Shaw Avenue, Fresno

## CHRISTMAS LUNCHEON 2017

Join REFCO Members on Thursday, December 7, 2017 Check-in 10 a.m. Luncheon served at 11:30 a.m. Pardini's

2257 W. Shaw Avenue (west Shaw and Van Ness)

- Reservations are mandatory
- Tickets: Members, \$14 each Non-members, \$17 each
- Door Prizes and Raffles
- At 10:30 a.m., free Margaritas, while they last
- · No Book Exchange, Toys for Tots and Food Drive for Marjaree Mason Center